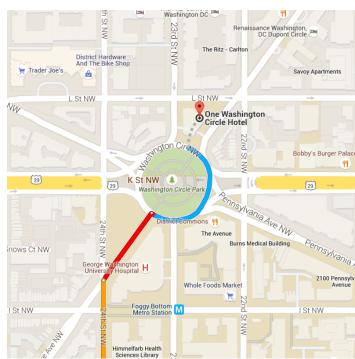

#### Enter the traffic circle

1 min (0.1 mi)

## One Washington Circle Hotel

1 Washington Circle Northwest, Washington, DC 20037

These directions are for planning purposes only. You may find that construction projects, traffic, weather, or other events may cause conditions to differ from the map results, and you should plan your route accordingly. You must obey all signs or notices regarding your route.