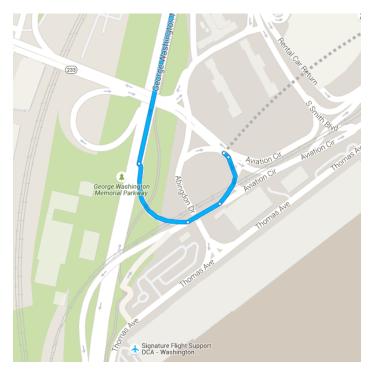

## Ronald Reagan Washington National Airport

Arlington, VA 22202

#### Get on George Washington Memorial Pkwy

|          |    | 32 s (0.2 mi)                             |       |
|----------|----|-------------------------------------------|-------|
| 1        | 1. | Head southeast on Aviation Cir            |       |
|          |    |                                           | 30 ft |
| <b>L</b> | 2. | Turn right toward Aviation Cir            |       |
|          |    | 27                                        | 76 ft |
| 7        | 3. | Slight right onto Aviation Cir            |       |
|          |    |                                           | 94 ft |
| *        | 4. | Slight right onto the GW Pkwy N ramp to I |       |
|          |    | 395/Washington                            |       |
|          |    | 48                                        | 32 ft |