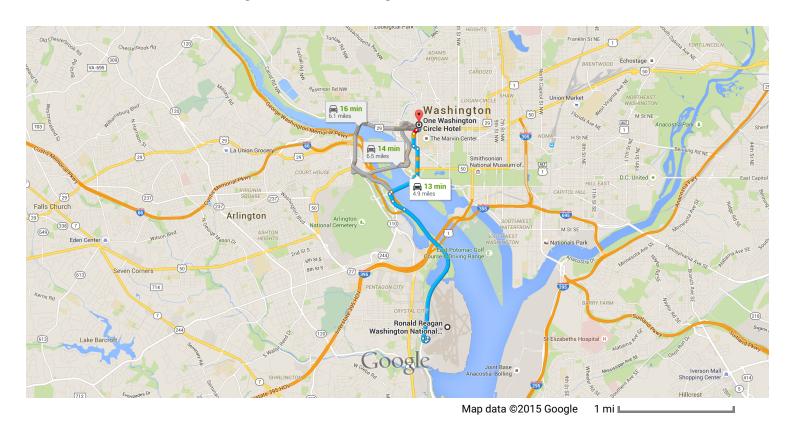

# Ronald Reagan Washington National Airport to One Washington Circle Hotel

Drive 4.9 miles, 13 min

Driving directions from Reagan National to OWCHotel.

## One Washington Circle Hotel

1 Washington Circle Northwest, Washington, DC 20037

These directions are for planning purposes only. You may find that construction projects, traffic, weather, or other events may cause conditions to differ from the map results, and you should plan your route accordingly. You must obey all signs or notices regarding your route.