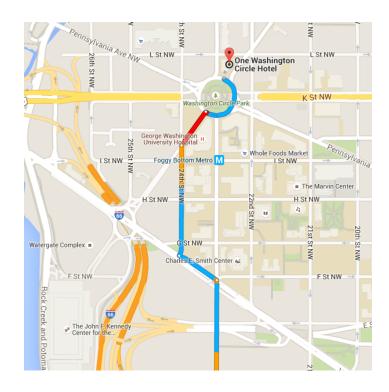

#### Enter the traffic circle

1 min (0.1 mi)

## One Washington Circle Hotel

1 Washington Circle Northwest, Washington, DC 20037

These directions are for planning purposes only. You may find that construction projects, traffic, weather, or other events may cause conditions to differ from the map results, and you should plan your route accordingly. You must obey all signs or notices regarding your route.