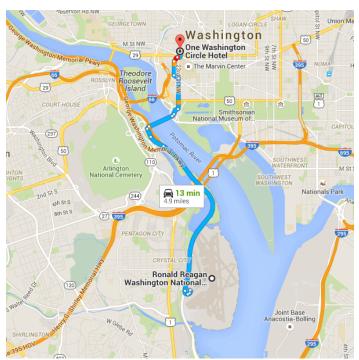

# Ronald Reagan Washington National Airport to One Washington Circle Hotel

Drive 4.9 miles, 13 min

Driving directions from Reagan National to OWCHotel.

### Continue on George Washington Memorial Pkwy. Take 23rd St NW to Virginia Ave NW in Washington

| *        | 5.   | Merge onto George Washington Men<br>Pkwy                                                 |
|----------|------|------------------------------------------------------------------------------------------|
|          |      | f) Entering District of Columbia                                                         |
| 4        | 6.   | Use the left lane to take the exit towa<br>US-50 W/Memorial Bridge/Arlington<br>Cemetery |
| *        | 7.   | Use the left lane to merge onto<br>Washington Blvd                                       |
| ኻ        | 8.   | Use the left 2 lanes to turn slightly lef<br>stay on Washington Blvd                     |
| 7        | 9.   | Use any lane to turn slightly right onto<br>Memorial Cir                                 |
| 1        | 10.  | Continue onto Arlington Memorial B                                                       |
| ኻ        | 11.  | Slight left toward Lincoln Memorial<br>NW                                                |
| <b>*</b> | 12.  | Merge onto Lincoln Memorial Cir N\                                                       |
| ኻ        | 13.  | Use the left 2 lanes to turn slightly le<br>onto 23rd St NW                              |
| rive     | alor | ng 24th St NW 3 min (0.4 r                                                               |
| 4        | 14.  |                                                                                          |
| <b>۲</b> | 15.  | Turn right onto 24th St NW                                                               |
| ~        | 16.  | Slight right onto New Hampshire Av<br>NW                                                 |
|          |      |                                                                                          |